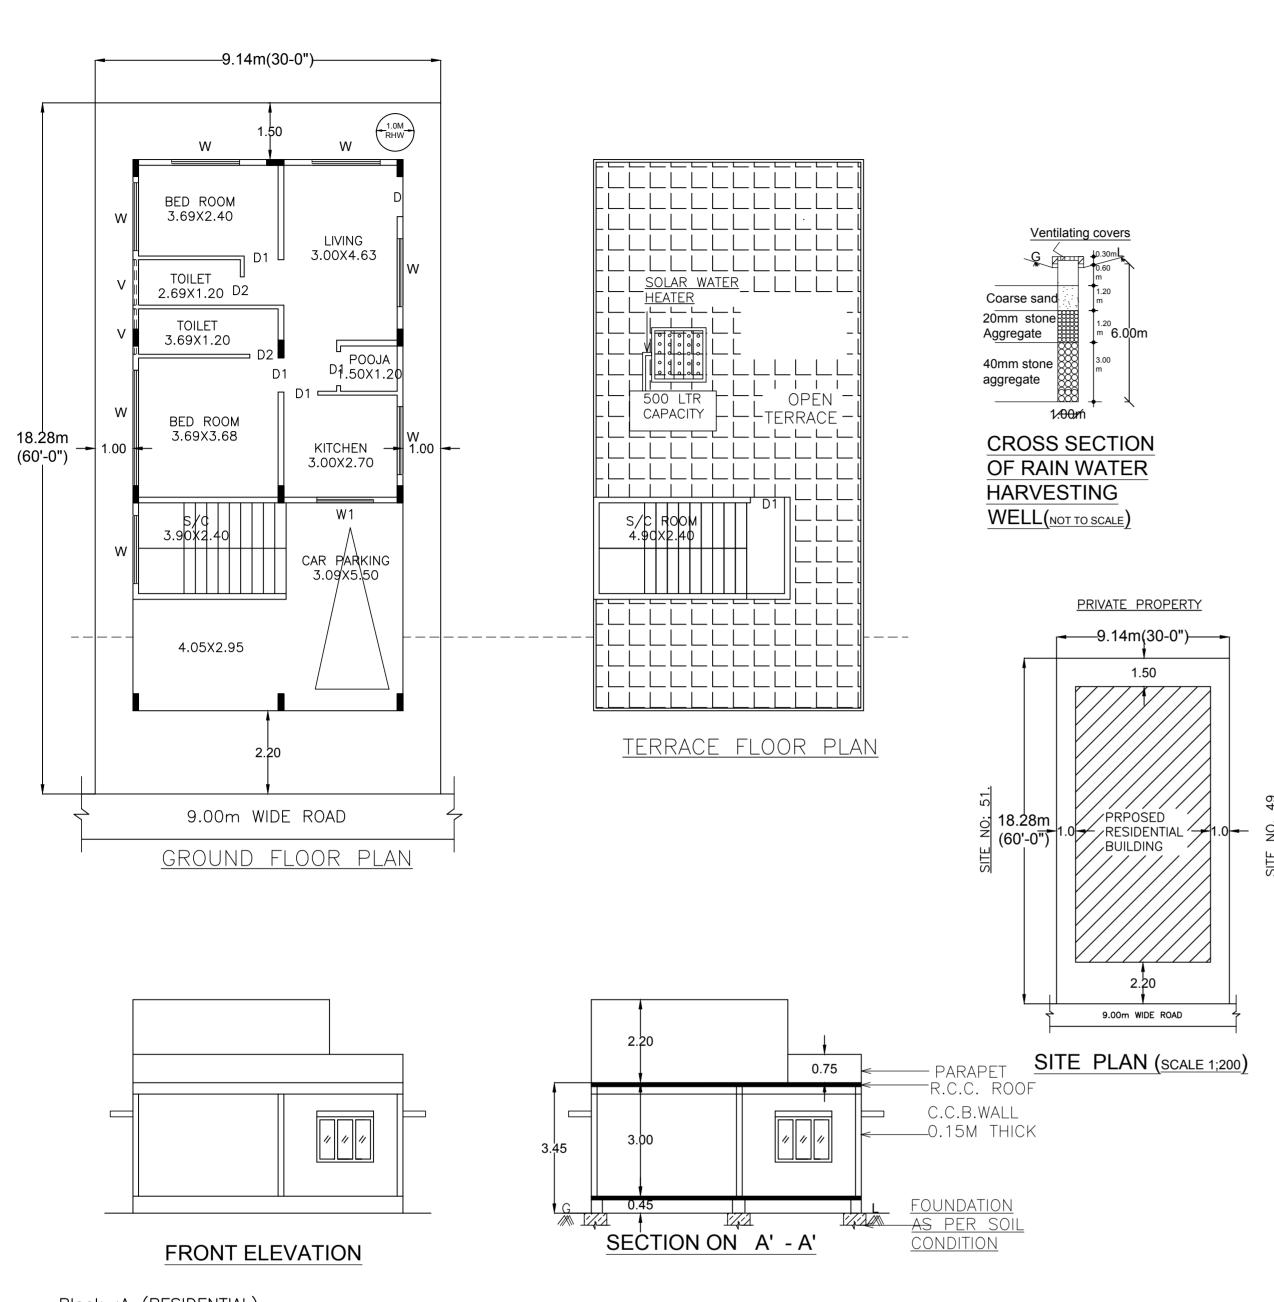

| BLOCK NAME      | NAME       | LENGTH   | HEIGHT | NOS |
|-----------------|------------|----------|--------|-----|
| A (RESIDENTIAL) | D2         | 0.75     | 2.10   | 02  |
| A (RESIDENTIAL) | D1         | 0.90     | 2.10   | 04  |
| A (RESIDENTIAL) | D          | 1.06     | 2.10   | 01  |
| SCHEDULE        | OF JOINERY | <b>:</b> |        |     |

| BLOCK NAME      | NAME | LENGTH | HEIGHT | NOS |
|-----------------|------|--------|--------|-----|
| A (RESIDENTIAL) | V    | 1.20   | 1.20   | 02  |
| A (RESIDENTIAL) | W1   | 1.50   | 1.20   | 01  |
| A (RESIDENTIAL) | W    | 1.80   | 1.20   | 06  |
| A (RESIDENTIAL) | W    | 3.06   | 1.20   | 01  |